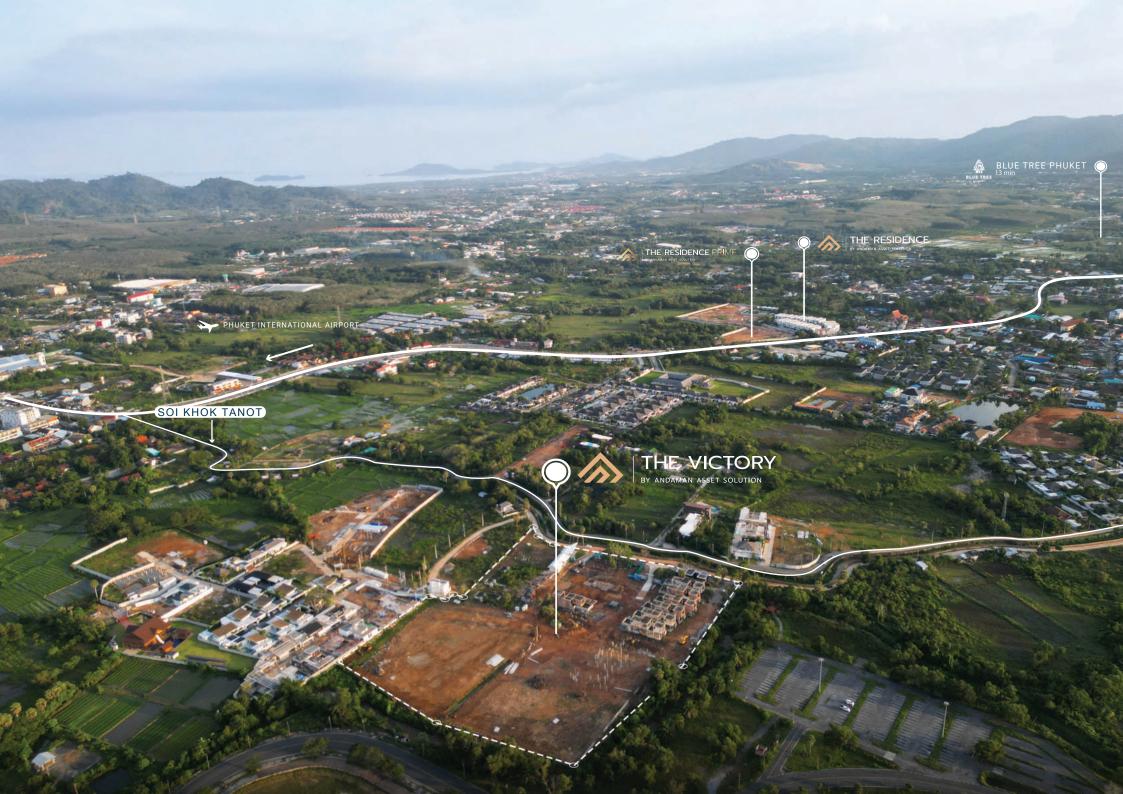

s with a carefully modern luxurious.

#### **CONCEPT DESIGN**

INTERIOR / DECORATION

Material selection is key to the completion of the project. Materials that exude luxury and glamor. And matching the color tone with the gold/black/brushed steel glass makes the piece edgy and classic at the same time. The choice of wall coverings and the light shades of the panels are also unique.



#### **CONCEPT DESIGN**

TWO DISTINCT LIVING CONCEPTS

The key visual concept of The Victory is architect and design have completed a two-story dwelling called "Definition of new luxurious villas" for an extended who differrent lifestyle in Thailand's Phuket province. Conceived as a series of units arranged around an open courtyard, the project strikes a delicate balance between privacy and connectivity.





## MASTER PLAN

#### **MASTER PLAN**

Project Area 622.15 sq.m. ( 22 Rai, 1 Ngan, 82.4 sq.w. )



| A1  | 388 | SQ.M. | A+13 | 420 | SQ.M. |
|-----|-----|-------|------|-----|-------|
| A2  | 388 | SQ.M. | A+14 | 420 | SQ.M. |
| A3  | 388 | SQ.M. | A+15 | 420 | SQ.M. |
| A4  | 388 | SQ.M. | A+16 | 420 | SQ.M. |
| A5  | 388 | SQ.M. | A+17 | 420 | SQ.M. |
| A6  | 388 | SQ.M. | A+18 | 420 | SQ.M. |
| A7  | 388 | SQ.M. | A+19 | 420 | SQ.M. |
| A8  | 388 | SQ.M. | A+20 | 420 | SQ.M. |
| Α9  | 388 | SQ.M. | A+21 | 420 | SQ.M. |
| A10 | 388 | SQ.M. | A+22 | 420 | SQ.M. |
|     |     |       |      |     |       |
| A11 | 388 | SQ.M. | A+23 | 420 | SQ.M. |
| A12 | 388 | SQ.M. | A+24 | 420 | SQ.M. |
| A34 | 388 | SQ.M. | A+25 | 420 | SQ.M. |
| A35 | 388 | SQ.M. | A+26 | 420 | SQ.M. |
| A36 | 388