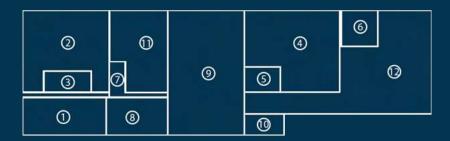

|     | Area 1 <sup>ST</sup> FLOOR | sq.m        |
|-----|----------------------------|-------------|
| 1.  | Bedroom1                   | 44.03       |
| 2.  | Bathroom1                  | 9.61        |
| 3.  | Terrace 1                  | 19.95       |
| 4.  | Terrace                    | 12.50       |
| 5.  | Laundry                    | 6.93        |
| 6.  | Garage                     | 42.30       |
| 7.  | Kitchen & Dining Area      | 30.11       |
| 8.  | System Room                | 11.95       |
| 9.  | Restroom                   | 4.38        |
| 10. | Hall                       | 10.10       |
| 11. | Wine Room                  | 11.62       |
| 12. | Swimming Pool              | 32.00       |
|     | Tatal functional area 00   | OF 40 ag ma |