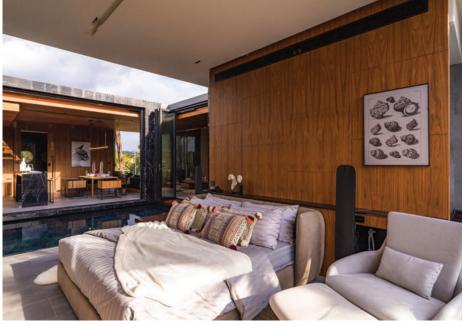

OOR Total functional area 192.80 sq.m.

Total functional area

TYPE A+ | 428.28 SQ.M.

 $2^{\text{ND}}$  FLOOR

Total functional area 192.80 sq.m.

| Area 2 <sup>ND</sup> FLOOR   | sq.m. |
|------------------------------|-------|
| 1. Stair Hall                | 8.90  |
| 2. Bedroom 2                 | 23.50 |
| 3. Bathroom 2                | 4.40  |
| 4. Bedroom 3                 | 29.35 |
| 5. Bathroom 3                | 4.30  |
| 6. Terrace 2                 | 6.13  |
| 7. Terrace 4                 | 3.60  |
| 8. Entrance                  | 10.42 |
| 9. Living - Dining - Kitchen | 42.30 |
| 10. Terrace 3                | 3.40  |
| 11. Swimming Pool            | 16.70 |
| 12. Swimming Pool            | 39.80 |

Total functional area 192.80 sq.m.

### **GALLERY**



#### **GALLERY**









#### **NEARBY ATTRACTION**



#### DEVELOPER OF EXPERIENCE

Over 19 years of experience in developing and investing real estate in Phuket, Thailand



2023 2024