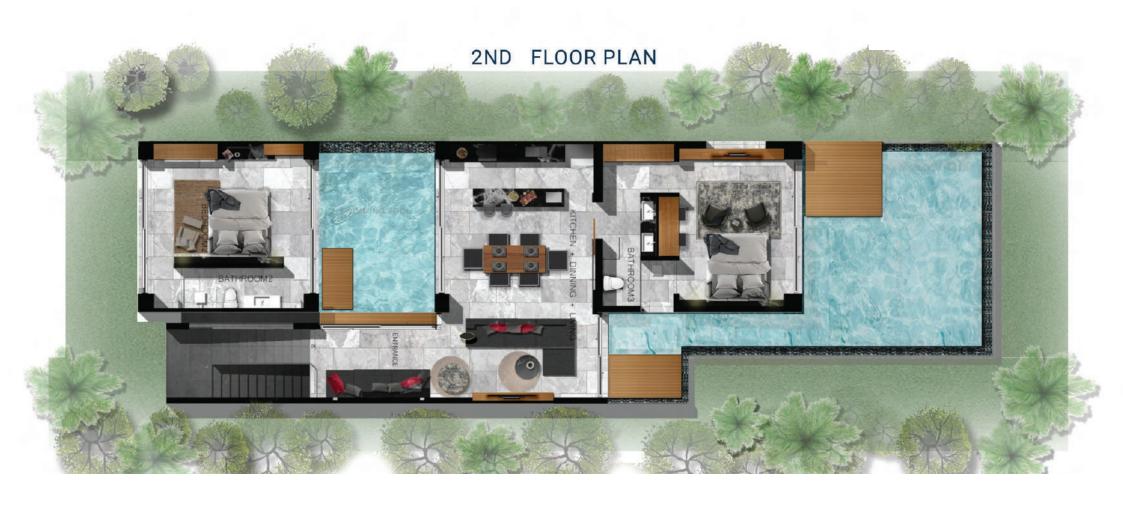

Total functional area 196.10 sq.m.

1<sup>ST</sup> FLOOR Total functional area 196.10 sq.m.

 $2^{\text{ND}}$  FLOOR Total functional area 192.80 sq.m.

Total functional area

TYPE A | 388.90 SQ.M.

 $2^{\text{ND}}$  FLOOR

Total functional area 192.80 sq.m.

| Area 2 <sup>ND</sup> FLOOR   | sq.m. |
|------------------------------|-------|
| 1. Stair Hall                | 8.90  |
| 2. Bedroom 2                 | 23.50 |
| 3. Bathroom 2                | 4.40  |
| 4. Bedroom 3                 | 29.35 |
| 5. Bathroom 3                | 4.30  |
| 6. Terrace 2                 | 6.13  |
| 7. Terrace 4                 | 3.60  |
| 8. Entrance                  | 10.42 |
| 9. Living - Dining - Kitchen | 42.30 |
| 10. Terrace 3                | 3.40  |
| 11. Swimming Pool            | 16.70 |
| 12. Swimming Pool            | 39.80 |
| T : 16 :: 1 400              | 00    |

Total functional area 192.80 sq.m.