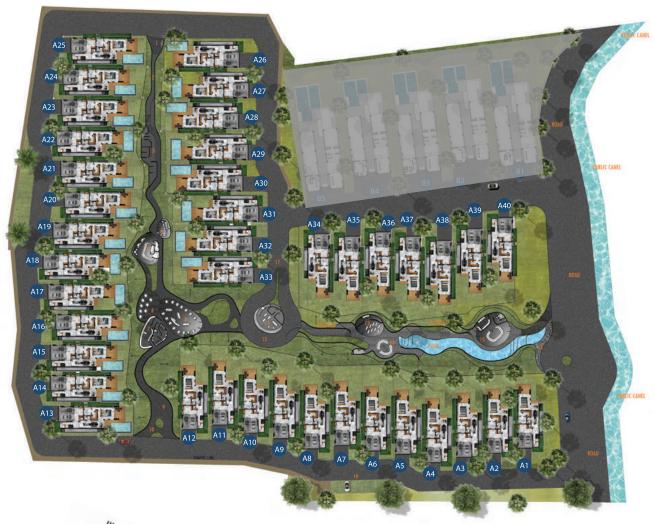

## MASTER PLAN

#### **MASTER PLAN**

Project Area 622.15 sq.m. ( 22 Rai, 1 Ngan, 82.4 sq.w. )

| A1  | 388 | SQ.M. | A+13 | 420 | SQ.M. |
|-----|-----|-------|------|-----|-------|
| A2  | 388 | SQ.M. | A+14 | 420 | SQ.M. |
| A3  | 388 | SQ.M. | A+15 | 420 | SQ.M. |
| A4  | 388 | SQ.M. | A+16 | 420 | SQ.M. |
| A5  | 388 | SQ.M. | A+17 | 420 | SQ.M. |
| A6  | 388 | SQ.M. | A+18 | 420 | SQ.M. |
| A7  | 388 | SQ.M. | A+19 | 420 | SQ.M. |
| A8  | 388 | SQ.M. | A+20 | 420 | SQ.M. |
| Α9  | 388 | SQ.M. | A+21 | 420 | SQ.M. |
| A10 | 388 | SQ.M. | A+22 | 420 | SQ.M. |
|     |     |       |      |     |       |
| A11 | 388 | SQ.M. | A+23 | 420 | SQ.M. |
| A12 | 388 | SQ.M. | A+24 | 420 | SQ.M. |
| A34 | 388 | SQ.M. | A+25 | 420 | SQ.M. |
| A35 | 388 | SQ.M. | A+26 | 420 | SQ.M. |
| A36 | 388 | SQ.M. | A+27 | 420 | SQ.M. |
| A37 | 388 | SQ.M. | A+28 | 420 | SQ.M. |
| A38 | 388 | SQ.M. | A+29 | 420 | SQ.M. |
| A39 | 388 | SQ.M. | A+30 | 420 | SQ.M. |
| A40 | 388 | SQ.M. | A+31 | 420 | SQ.M. |
|     |     |       | A+32 | 420 | SQ.M. |
|     |     |       | A+33 | 420 | SQ.M. |
|     |     |       |      |     |       |

| TOTAL UNIT | 40 UNITS |
|------------|----------|
|            |          |