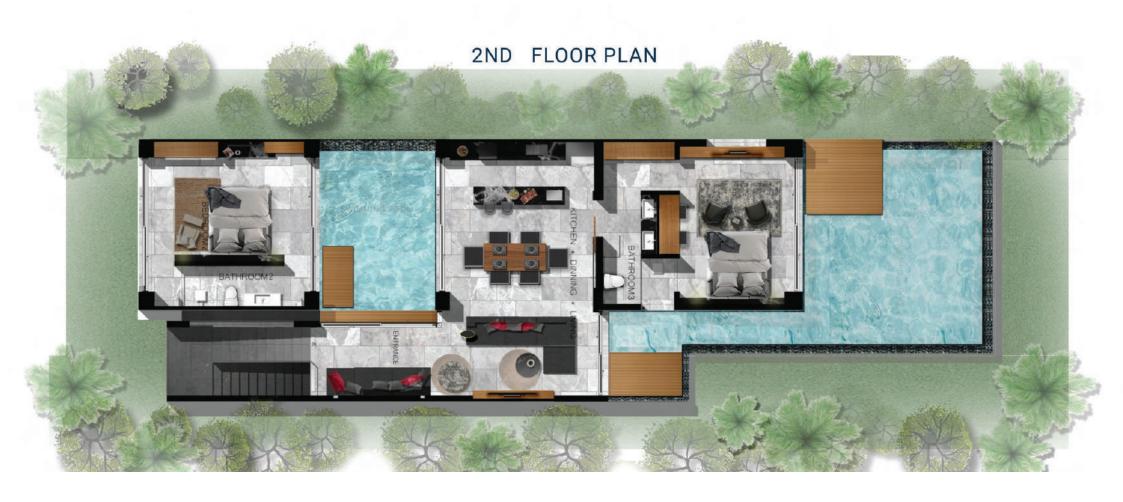

Total functional area 192.80 sq.m.

| Area 2 <sup>ND</sup> FLOOR   | sq.m. |
|------------------------------|-------|
| 1. Stair Hall                | 8.90  |
| 2. Bedroom 2                 | 23.50 |
| 3. Bathroom 2                | 4.40  |
| 4. Bedroom 3                 | 29.35 |
| 5. Bathroom 3                | 4.30  |
| 6. Terrace 2                 | 6.13  |
| 7. Terrace 4                 | 3.60  |
| 8. Entrance                  | 10.42 |
| 9. Living - Dining - Kitchen | 42.30 |
| 10. Terrace 3                | 3.40  |
| 11. Swimming Pool            | 16.70 |
| 12. Swimming Pool            | 39.80 |
| T : 16 :: 1 400              | 00    |

Total functional area 192.80 sq.m.