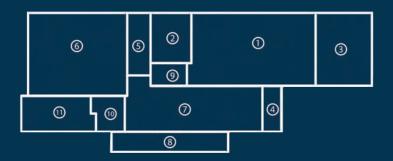

Total functional area 192.80 sq.m.

| Area 2 <sup>ND</sup> FLOOR   | sq.m. |
|------------------------------|-------|
| 1. Stair Hall                | 8.90  |
| 2. Bedroom 2                 | 23.50 |
| 3. Bathroom 2                | 4.40  |
| 4. Bedroom 3                 | 29.35 |
| 5. Bathroom 3                | 4.30  |
| 6. Terrace 2                 | 6.13  |
| 7. Terrace 4                 | 3.60  |
| 8. Entrance                  | 10.42 |
| 9. Living - Dining - Kitchen | 42.30 |
| 10. Terrace 3                | 3.40  |
| 11. Swimming Pool            | 16.70 |
| 12. Swimming Pool            | 39.80 |
| T : 16 :: 1 400              | 00    |

Total functional area 192.80 sq.m.