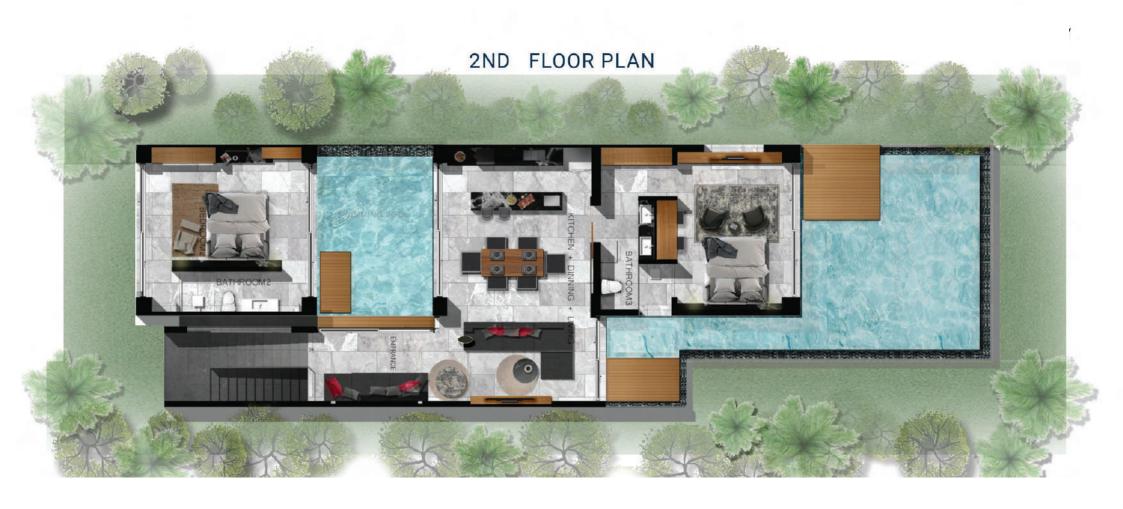

# FLOOR TYPE A+ PLAN

1<sup>ST</sup> FLOOR Total functional area 235.48 sq.m.

2<sup>ND</sup> FLOOR Total functional area 192.80 sq.m.

Total functional area

TYPE A+ | 428.28 SQ.M.

1<sup>ST</sup> FLOOR

Total functional area 235.48 sq.m.

Total functional area 235.48 sq.m.

**1**<sup>ST</sup> FLOOR Total functional area 235.48 sq.m.

2<sup>ND</sup> FLOOR Total functional area 192.80 sq.m.

Total functional area

TYPE A+ | 428.28 SQ.M.

 $2^{\text{ND}}$  FLOOR

Total functional area 192.80 sq.m.

| Area 2 <sup>ND</sup> FLOOR   | sq.m. |
|------------------------------|-------|
| 1. Stair Hall                | 8.90  |
| 2. Bedroom 2                 | 23.50 |
| 3. Bathroom 2                | 4.40  |
| 4. Bedroom 3                 | 29.35 |
| 5. Bathroom 3                | 4.30  |
| 6. Terrace 2                 | 6.13  |
| 7. Terrace 4                 | 3.60  |
| 8. Entrance                  | 10.42 |
| 9. Living - Dining - Kitchen | 42.30 |
| 10. Terrace 3                | 3.40  |
| 11. Swimming Pool            | 16.70 |
| 12. Swimming Pool            | 39.80 |
|                              |       |

Total functional area 192.80 sq.m.

#### FLOOR TYPE A+ PLAN

1<sup>ST</sup> FLOOR Total functional area 235.48 sq.m.

 $2^{\text{ND}}$  FLOOR

Total functional area 192.80 sq.m.

Total functional area

TYPE A+ | 428.28 SQ.M.

2<sup>ND</sup> FLOOR

Total functional area 235.48 sq.m.

Total functional area 235.48 sq.m.

1<sup>ST</sup> FLOOR Total functional area 235.48 sq.m.

2<sup>ND</sup> FLOOR Total functional area 192.80 sq.m.

Total functional area

TYPE A+ | 428.28 SQ.M.

 $2^{\text{ND}}$  FLOOR

Total functional area 192.80 sq.m.

| Area 2 <sup>ND</sup> FLOOR   | sq.m. |
|------------------------------|-------|
| 1. Stair Hall                | 8.90  |
| 2. Bedroom 2                 | 23.50 |
| 3. Bathroom 2                | 4.40  |
| 4. Bedroom 3                 | 29.35 |
| 5. Bathroom 3                | 4.30  |
| 6. Terrace 2                 | 6.13  |
| 7. Terrace 4                 | 3.60  |
| 8. Entrance                  | 10.42 |
| 9. Living - Dining - Kitchen | 42.30 |
| 10. Terrace 3                | 3.40  |
| 11. Swimming Pool            | 16.70 |
| 12. Swimming Pool            | 39.80 |