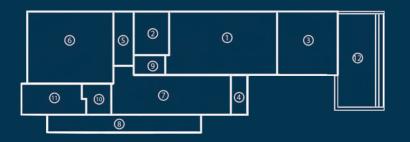

Total functional area 192.80 sq.m.

| Area 2 <sup>ND</sup> FLOOR   | sq.m. |
|------------------------------|-------|
| 1. Stair Hall                | 8.90  |
| 2. Bedroom 2                 | 23.50 |
| 3. Bathroom 2                | 4.40  |
| 4. Bedroom 3                 | 29.35 |
| 5. Bathroom 3                | 4.30  |
| 6. Terrace 2                 | 6.13  |
| 7. Terrace 4                 | 3.60  |
| 8. Entrance                  | 10.42 |
| 9. Living - Dining - Kitchen | 42.30 |
| 10. Terrace 3                | 3.40  |
| 11. Swimming Pool            | 16.70 |
| 12. Swimming Pool            | 39.80 |
| T : 16 :: 1 400              | 00    |

Total functional area 192.80 sq.m.