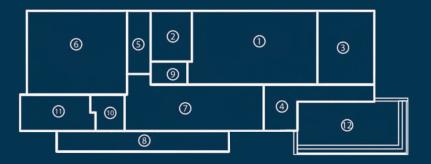

| Area <b>1</b> <sup>ST</sup> FLOOR | sq.m. |
|-----------------------------------|-------|
|                                   | 44.00 |
| 1. Bedroom 1                      | 44.03 |
| 2. Bathroom 1                     | 9.61  |
| 3. Terrace 1                      | 20.40 |
| 4. Terrace                        | 4.67  |
| 5. Laundry                        | 6.93  |
| 6. Garage                         | 42.30 |
| 7. Kitchen & Dining Area          | 30.11 |
| 8. System Room                    | 11.95 |
| 9. Restroom                       | 4.38  |
| 10. Hall                          | 10.10 |
| 11. Wine Room                     | 11.62 |