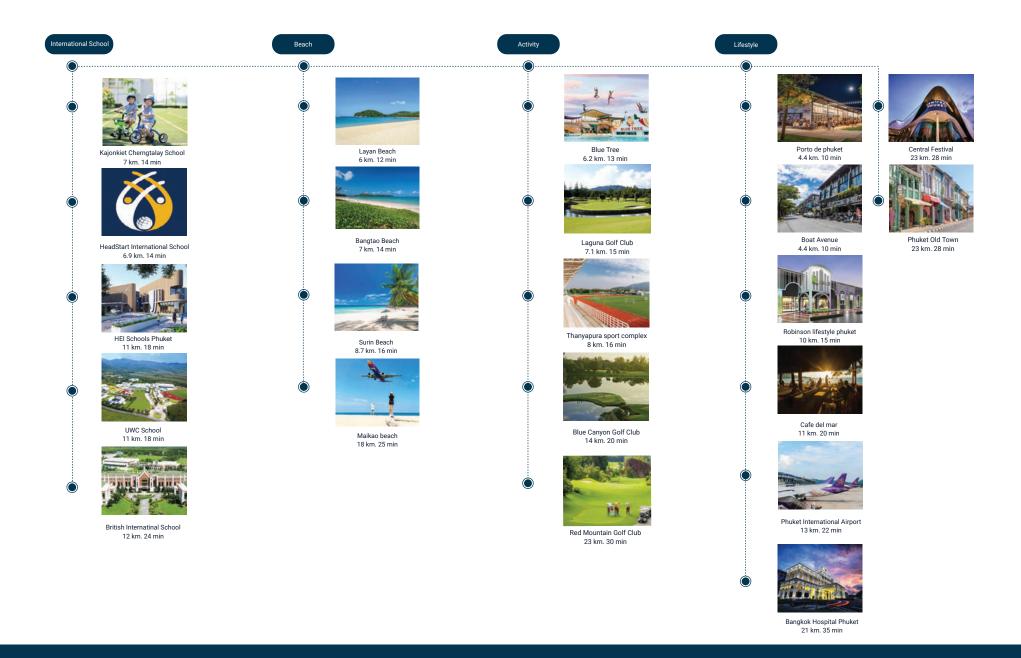

sq.m.

Total functional area

TYPE A+ | 428.28 SQ.M.

 $2^{\text{ND}}$  FLOOR

Total functional area 192.80 sq.m.

| Area 2 <sup>ND</sup> FLOOR   | sq.m. |
|------------------------------|-------|
| 1. Stair Hall                | 8.90  |
| 2. Bedroom 2                 | 23.50 |
| 3. Bathroom 2                | 4.40  |
| 4. Bedroom 3                 | 29.35 |
| 5. Bathroom 3                | 4.30  |
| 6. Terrace 2                 | 6.13  |
| 7. Terrace 4                 | 3.60  |
| 8. Entrance                  | 10.42 |
| 9. Living - Dining - Kitchen | 42.30 |
| 10. Terrace 3                | 3.40  |
| 11. Swimming Pool            | 16.70 |
| 12. Swimming Pool            | 39.80 |

Total functional area 192.80 sq.m.

### **GALLERY**



#### **GALLERY**









#### **NEARBY ATTRACTION**



#### DEVELOPER OF EXPERIENCE

Over 19 years of experience in developing and investing real estate in Phuket, Thailand



2023 2024