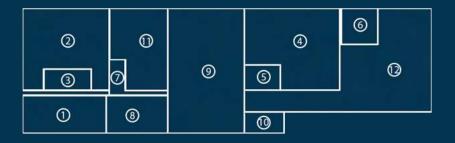

|     | Area 1 <sup>ST</sup> FLOOR | sq.m        |
|-----|----------------------------|-------------|
| 1.  | Bedroom1                   | 44.03       |
| 2.  | Bathroom1                  | 9.61        |
| 3.  | Terrace 1                  | 19.95       |
| 4.  | Terrace                    | 12.50       |
| 5.  | Laundry                    | 6.93        |
| 6.  | Garage                     | 42.30       |
| 7.  | Kitchen & Dining Area      | 30.11       |
| 8.  | System Room                | 11.95       |
| 9.  | Restroom                   | 4.38        |
| 10. | Hall                       | 10.10       |
| 11. | Wine Room                  | 11.62       |
| 12. | Swimming Pool              | 32.00       |
|     | Tatal functional area 00   | OF 40 ag ma |