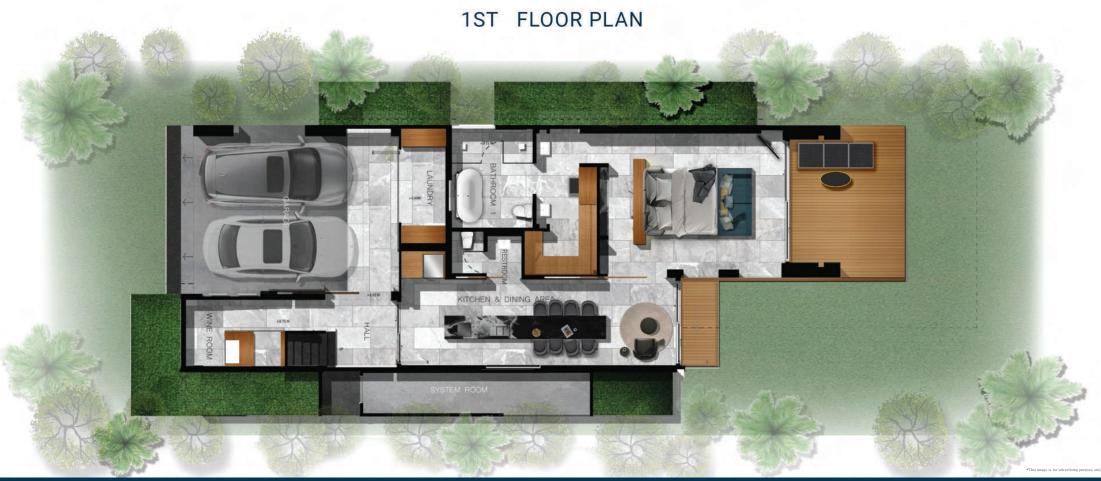

#### FLOOR PLAN TYPE A

1<sup>ST</sup> FLOOR Total functional area 196.10 sq.m.

2<sup>ND</sup> FLOOR

Total functional area 192.80 sq.m.

Total functional area

TYPE A | 388.90 SQ.M.

1<sup>ST</sup> FLOOR

Total functional area 196.10 sq.m.

| Area <b>1</b> <sup>ST</sup> FLOOR | sq.m. |
|-----------------------------------|-------|
|                                   | 44.00 |
| 1. Bedroom 1                      | 44.03 |
| 2. Bathroom 1                     | 9.61  |
| 3. Terrace 1                      | 20.40 |
| 4. Terrace                        | 4.67  |
| 5. Laundry                        | 6.93  |
| 6. Garage                         | 42.30 |
| 7. Kitchen & Dining Area          | 30.11 |
| 8. System Room                    | 11.95 |
| 9. Restroom                       | 4.38  |
| 10. Hall                          | 10.10 |
| 11. Wine Room                     | 11.62 |