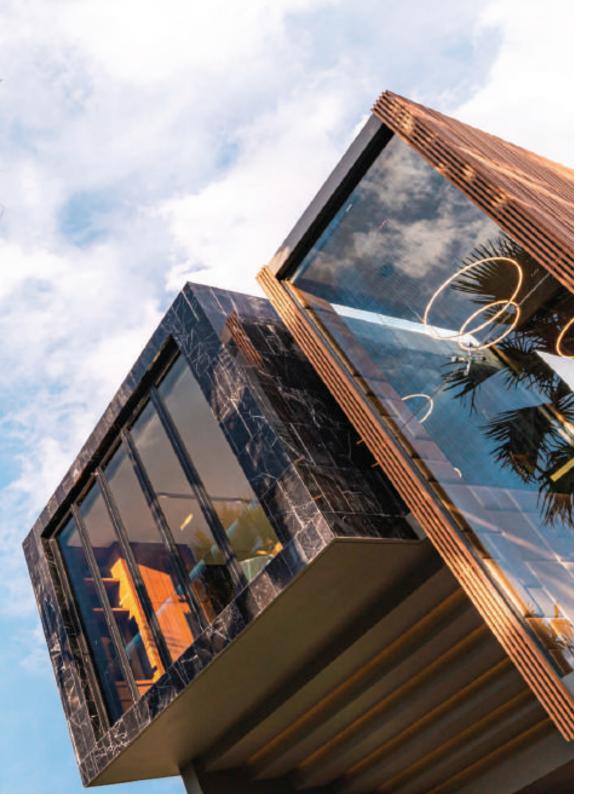

Perfectly integrated in the supreme area of The Victory, this villa is conceived as a minimalist architecture project where contrasts predominate. In one side, black and depurated volumes grant this villa, natural stone base that provides with a carefully modern luxurious.

#### **CONCEPT DESIGN**

INTERIOR / DECORATION

Material selection is key to the completion of the project. Materials that exude luxury and glamor. And matching the color tone with the gold/black/brushed steel glass makes the piece edgy and classic at the same time. The choice of wall coverings and the light shades of the panels are also unique.