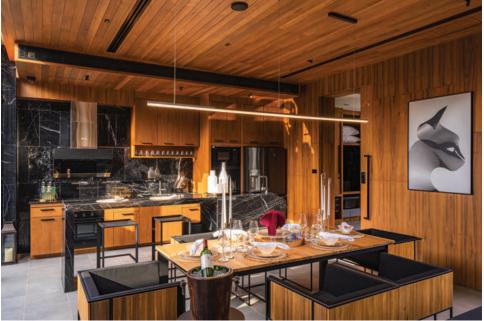

R Total functional area 192.80 sq.m.

Total functional area

TYPE A+ | 428.28 SQ.M.

 $2^{\text{ND}}$  FLOOR

Total functional area 192.80 sq.m.

| Area 2 <sup>ND</sup> FLOOR   | sq.m. |
|------------------------------|-------|
| 1. Stair Hall                | 8.90  |
| 2. Bedroom 2                 | 23.50 |
| 3. Bathroom 2                | 4.40  |
| 4. Bedroom 3                 | 29.35 |
| 5. Bathroom 3                | 4.30  |
| 6. Terrace 2                 | 6.13  |
| 7. Terrace 4                 | 3.60  |
| 8. Entrance                  | 10.42 |
| 9. Living - Dining - Kitchen | 42.30 |
| 10. Terrace 3                | 3.40  |
| 11. Swimming Pool            | 16.70 |
| 12. Swimming Pool            | 39.80 |

Total functional area 192.80 sq.m.

### **GALLERY**



#### **GALLERY**









#### **NEARBY ATTRACTION**



#### DEVELOPER OF EXPERIENCE

Over 19 years of experience in developing and investing real estate in Phuket, Thailand



2023 2024