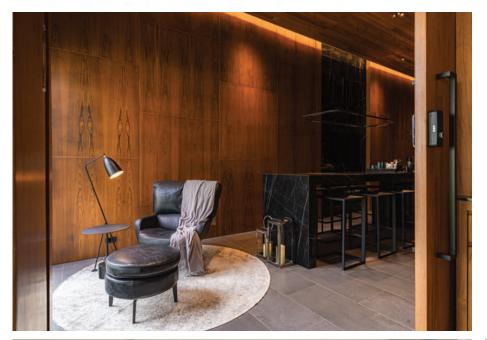

> FLOOR Total functional area 192.80 sq.m.

Total functional area

TYPE A+ | 428.28 SQ.M.

 $2^{\text{ND}}$  FLOOR

Total functional area 192.80 sq.m.

| Area 2 <sup>ND</sup> FLOOR   | sq.m. |
|------------------------------|-------|
| 1. Stair Hall                | 8.90  |
| 2. Bedroom 2                 | 23.50 |
| 3. Bathroom 2                | 4.40  |
| 4. Bedroom 3                 | 29.35 |
| 5. Bathroom 3                | 4.30  |
| 6. Terrace 2                 | 6.13  |
| 7. Terrace 4                 | 3.60  |
| 8. Entrance                  | 10.42 |
| 9. Living - Dining - Kitchen | 42.30 |
| 10. Terrace 3                | 3.40  |
| 11. Swimming Pool            | 16.70 |
| 12. Swimming Pool            | 39.80 |

Total functional area 192.80 sq.m.

### **GALLERY**



#### **GALLERY**









#### **NEARBY ATTRACTION**



#### DEVELOPER OF EXPERIENCE

Over 19 years of experience in developing and investing real estate in Phuket, Thailand



2023 2024