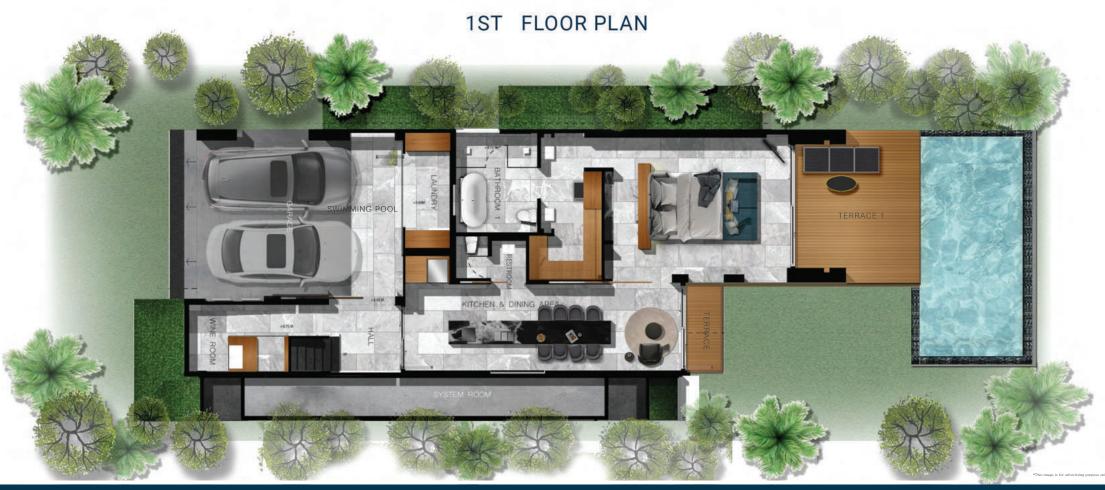

#### FLOOR PLAN TYPE A

1<sup>ST</sup> FLOOR Total functional area 196.10 sq.m.

2<sup>ND</sup> FLOOR

Total functional area 192.80 sq.m.

Total functional area

TYPE A | 388.90 SQ.M.

1<sup>ST</sup> FLOOR

Total functional area 196.10 sq.m.

| Area <b>1</b> <sup>ST</sup> FLOOR | sq.m. |
|-----------------------------------|-------|
|                                   | 44.00 |
| 1. Bedroom 1                      | 44.03 |
| 2. Bathroom 1                     | 9.61  |
| 3. Terrace 1                      | 20.40 |
| 4. Terrace                        | 4.67  |
| 5. Laundry                        | 6.93  |
| 6. Garage                         | 42.30 |
| 7. Kitchen & Dining Area          | 30.11 |
| 8. System Room                    | 11.95 |
| 9. Restroom                       | 4.38  |
| 10. Hall                          | 10.10 |
| 11. Wine Room                     | 11.62 |

Total functional area 196.10 sq.m.

1<sup>ST</sup> FLOOR Total functional area 196.10 sq.m.

 $2^{\text{ND}}$  FLOOR Total functional area 192.80 sq.m.

Total functional area

TYPE A | 388.90 SQ.M.

 $2^{\text{ND}}$  FLOOR