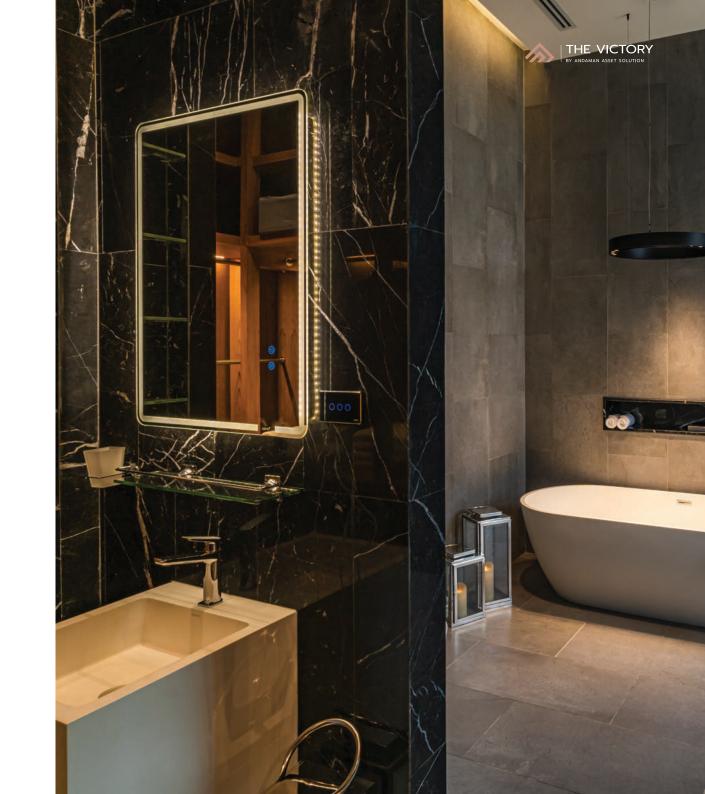

#### **CONCEPT DESIGN**

INTERIOR / DECORATION

Material selection is key to the completion of the project. Materials that exude luxury and glamor. And matching the color tone with the gold/black/brushed steel glass makes the piece edgy and classic at the same time. The choice of wall coverings and the light shades of the panels are also unique.