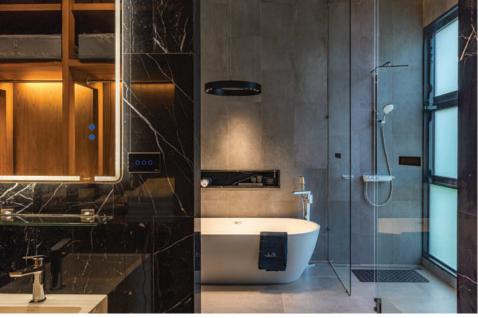

FLOOR Total functional area 192.80 sq.m.

Total functional area

TYPE A+ | 428.28 SQ.M.

 $2^{\text{ND}}$  FLOOR

Total functional area 192.80 sq.m.

| Area 2 <sup>ND</sup> FLOOR   | sq.m. |
|------------------------------|-------|
| 1. Stair Hall                | 8.90  |
| 2. Bedroom 2                 | 23.50 |
| 3. Bathroom 2                | 4.40  |
| 4. Bedroom 3                 | 29.35 |
| 5. Bathroom 3                | 4.30  |
| 6. Terrace 2                 | 6.13  |
| 7. Terrace 4                 | 3.60  |
| 8. Entrance                  | 10.42 |
| 9. Living - Dining - Kitchen | 42.30 |
| 10. Terrace 3                | 3.40  |
| 11. Swimming Pool            | 16.70 |
| 12. Swimming Pool            | 39.80 |

Total functional area 192.80 sq.m.

### **GALLERY**



#### **GALLERY**









#### **NEARBY ATTRACTION**



#### DEVELOPER OF EXPERIENCE

Over 19 years of experience in developing and investing real estate in Phuket, Thailand



2023 2024