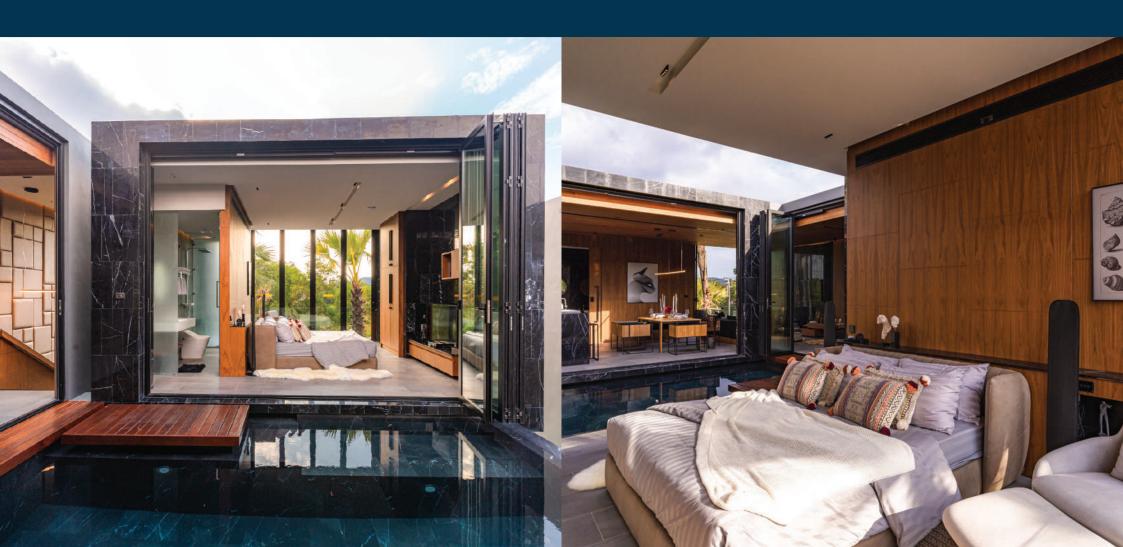

Experience Best Selection of Luxury Villas in Phuket

The Victory project greets you with its distinctive modern architecture, luxurious detailing, and superior craftsmanship.

Whether you lounging by the poolside, soaking up the sun or entertaining guests in open-air living space, your lifestyle will be endless moments of leisure.

Perfectly integrated in the supreme area of The Victory, this villa is conceived as a minimalist architecture project where contrasts predominate. In one side, black and depurated volumes grant this villa, natural stone base that provides with a carefully modern luxurious.

#### **CONCEPT DESIGN**

INTERIOR / DECORATION

Material selection is key to the completion of the project. Materials that exude luxury and glamor. And matching the color tone with the gold/black/brushed steel glass makes the piece edgy and classic at the same time. The choice of wall coverings and the light shades of the panels are also unique.