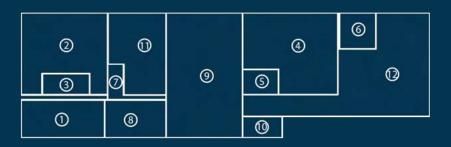

| Area <b>1</b> <sup>ST</sup> FLOOR | sq.m. |
|-----------------------------------|-------|
|                                   | 44.00 |
| 1. Bedroom 1                      | 44.03 |
| 2. Bathroom 1                     | 9.61  |
| 3. Terrace 1                      | 20.40 |
| 4. Terrace                        | 4.67  |
| 5. Laundry                        | 6.93  |
| 6. Garage                         | 42.30 |
| 7. Kitchen & Dining Area          | 30.11 |
| 8. System Room                    | 11.95 |
| 9. Restroom                       | 4.38  |
| 10. Hall                          | 10.10 |
| 11. Wine Room                     | 11.62 |