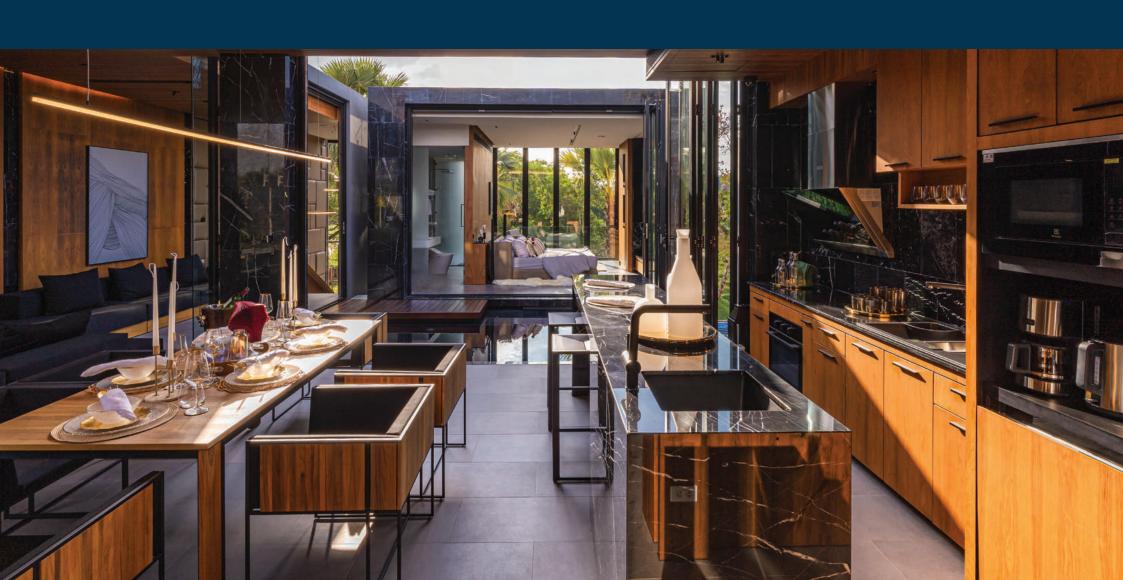

#### **CONCEPT DESIGN**

INTERIOR / DECORATION

Material selection is key to the completion of the project. Materials that exude luxury and glamor. And matching the color tone with the gold/black/brushed steel glass makes the piece edgy and classic at the same time. The choice of wall coverings and the light shades of the panels are also unique.