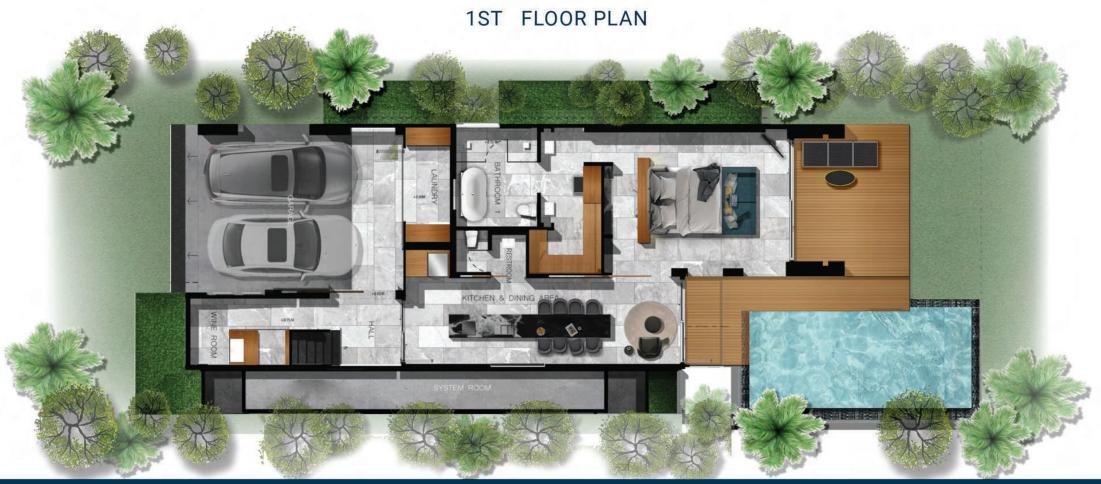

| Area <b>1</b> <sup>ST</sup> FLOOR | sq.m. |
|-----------------------------------|-------|
|                                   | 44.00 |
| 1. Bedroom 1                      | 44.03 |
| 2. Bathroom 1                     | 9.61  |
| 3. Terrace 1                      | 20.40 |
| 4. Terrace                        | 4.67  |
| 5. Laundry                        | 6.93  |
| 6. Garage                         | 42.30 |
| 7. Kitchen & Dining Area          | 30.11 |
| 8. System Room                    | 11.95 |
| 9. Restroom                       | 4.38  |
| 10. Hall                          | 10.10 |
| 11. Wine Room                     | 11.62 |